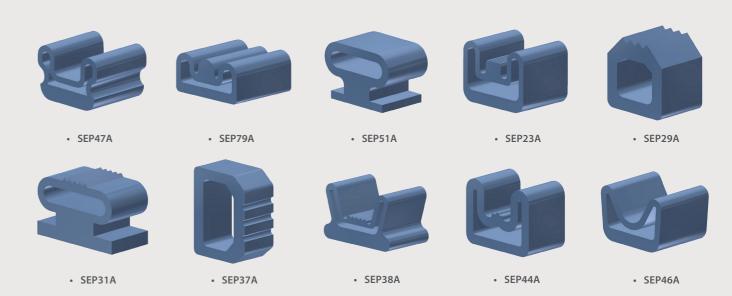

#### Profiles

### Specifications

| Profile Reference | Width<br>(mm) | Relaxed Height<br>(mm) | Inflated Movement<br>(mm) |
|-------------------|---------------|------------------------|---------------------------|
| SEP47A            | 18            | 12                     | 9                         |
| SEP79A            | 17            | 8                      | 7                         |
| SEP51A            | 25            | 19                     | 10                        |
| SEP23A            | 20            | 15                     | 12                        |
| SEP29A            | 20            | 20                     | 4                         |
| SEP31A            | 30            | 21                     | 13                        |
| SEP37A            | 34            | 27                     | 5                         |
| SEP38A            | 24            | 16                     | 11                        |
| SEP44A            | 26            | 20                     | 13                        |
| SEP46A            | 20            | 13                     | 7                         |