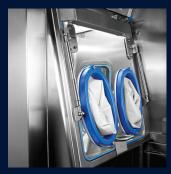

# **Inflatable Seals**

Machined seal housings

Containment doors

Inflatable seals

The ISO-FLATE® range of inflatable seals are an ideal solution for reliable weather tight and UV/ saltwater resistant sealing. Our team has all the experience, and latest 3D modeling technology available to work with you from the outset, and develop a high end solution using existing or bespoke profiles.

#### Product Features

- Precision Spark Eroded Vulcanisation tooling, and strict extrusion tolerance ensures highest quality of vulcanisation
- Over 100 profiles available in FDA silicone, Anti-Microbial Silicone, FDA EPDM, FKM and many other materials
- Precision moulded rubber valves, and machined steel valves to suit vast range of housings adhering to stringent leak rates
- Unique seal identification number providing detailed traceability for each individual seal supplied
- Rapid cycle fatigue testing available providing accurate, application specific cycle life estimates
- High Quality of Vulcanisation in almost any RAL number for aesthetically stunning seal/door combinations