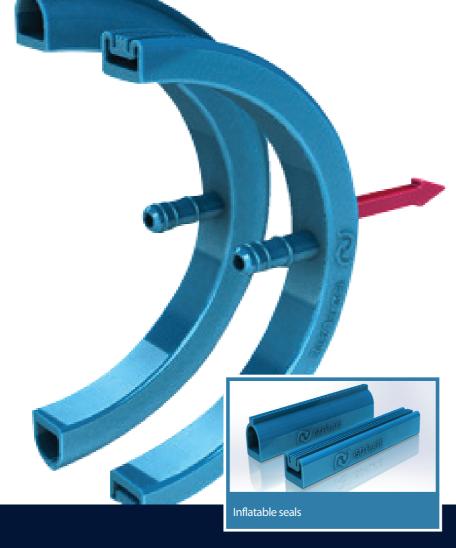

# **Inflatable Seals**

Machined seal housings

Containment doors

Inflatable seals

The ISO-FLATE® range of inflatable seals are an ideal solution for reliable weather tight and UV/ saltwater resistant sealing. Our team has all the experience, and latest 3D modeling technology available to work with you from the outset, and develop a high end solution using existing or bespoke profiles.