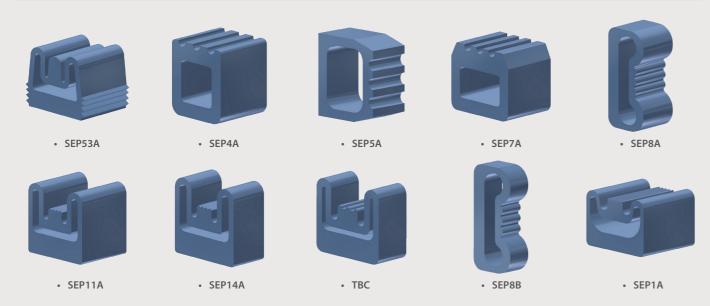

#### Profiles

#### Specifications

| Profile Reference | Width<br>(mm) | Relaxed Height<br>(mm) | Inflated Movement<br>(mm) |
|-------------------|---------------|------------------------|---------------------------|
| SEP53A            | 17            | 14                     | 8                         |
| SEP4A             | 16            | 18                     | 3                         |
| SEP5A             | 35            | 32                     | 6                         |
| SEP7A             | 20            | 17.5                   | 4                         |
| SEP8A             | 50            | 24                     | 18                        |
| SEP11A            | 24            | 23                     | 12                        |
| SEP14A            | 35            | 28                     | 20                        |
| ТВС               | ТВС           | TBC                    | 9                         |
| SEP8B             | ТВС           | TBC                    | 28                        |
| SEP1A             | 17            | 12                     | 6                         |